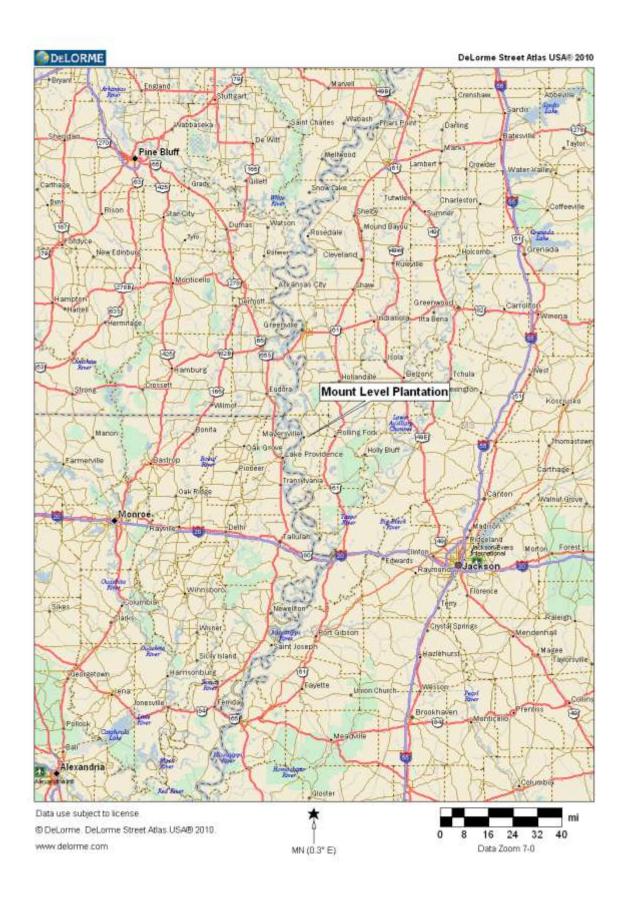

### **Location Map**

**Location:** The farm is located in Mayersville, MS on Hwy 1. Driving distance from

Jackson Mississippi is less than 75 miles. Although very near the Mississippi River this property is safe from flooding due to its location inside the levee