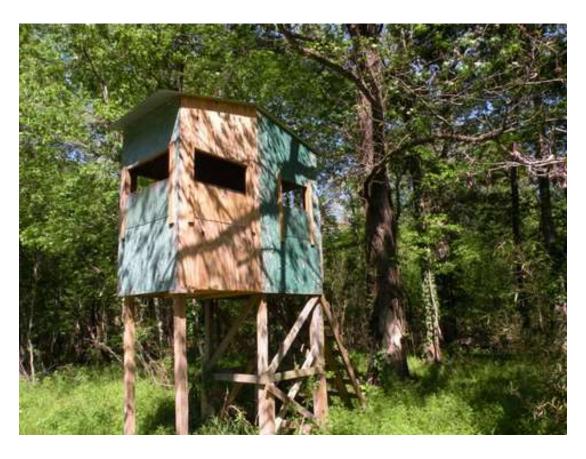

system.

Acreage: 910 +/- Total Acres, of which, 315.5 Cultivated, 89.2 CRP, and 505.3 acres

Timber

**Improvements:** A 5000sq ft. Lodge was built in 2002. It has 3 private bedrooms with attached

baths, a great room, dining room and kitchen, a loft/game room and additional bath. It is a metal frame building complete with porches, boot room and ATV garage. There are numerous other amenities such as deerstands, fire pit,

# **Property Photos**