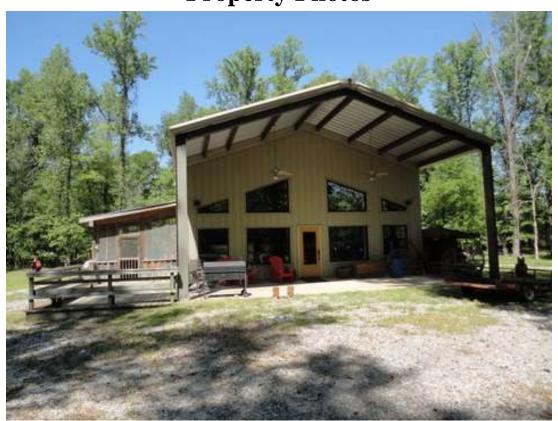

system.

Acreage: 910 +/- Total Acres, of which, 315.5 Cultivated, 89.2 CRP, and 505.3 acres

Timber

**Improvements:** A 5000sq ft. Lodge was built in 2002. It has 3 private bedrooms with attached

baths, a great room, dining room and kitchen, a loft/game room and additional bath. It is a metal frame building complete with porches, boot room and ATV garage. There are numerous other amenities such as deerstands, fire pit,

# **Property Photos**