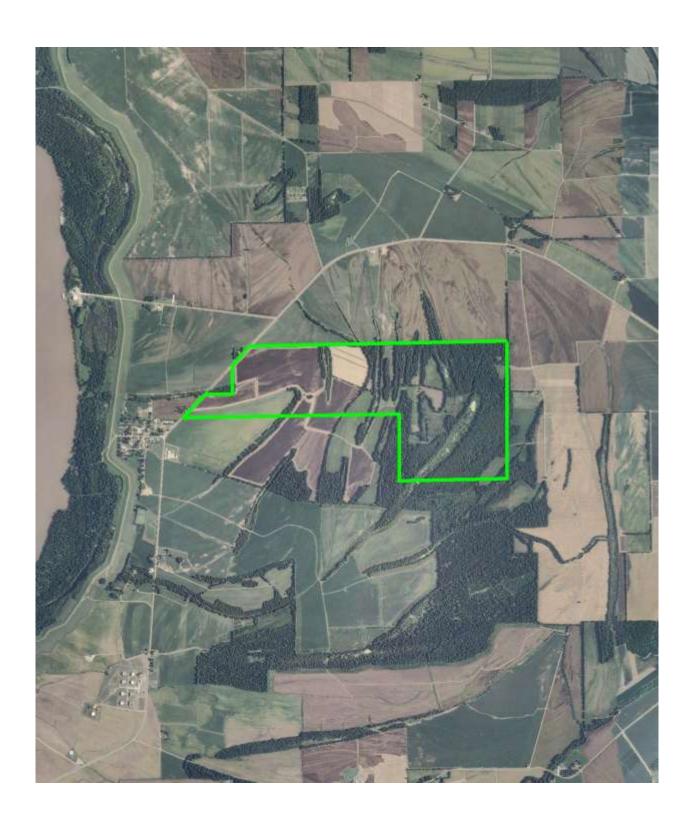

## **Aerial Photo**

system.

Acreage: 910 +/- Total Acres, of which, 315.5 Cultivated, 89.2 CRP, and 505.3 acres

Timber

**Improvements:** A 5000sq ft. Lodge was built in 2002. It has 3 private bedrooms with attached

baths, a great room, dining room and kitchen, a loft/game room and additional bath. It is a metal frame building complete with porches, boot room and ATV garage. There are numerous other amenities such as deerstands, fire pit,