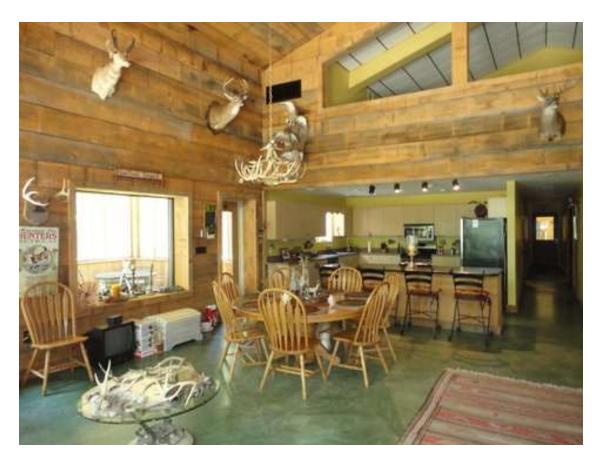

system.

Acreage: 910 +/- Total Acres, of which, 315.5 Cultivated, 89.2 CRP, and 505.3 acres

Timber

**Improvements:** A 5000sq ft. Lodge was built in 2002. It has 3 private bedrooms with attached

baths, a great room, dining room and kitchen, a loft/game room and additional bath. It is a metal frame building complete with porches, boot room and ATV garage. There are numerous other amenities such as deerstands, fire pit,

# **Property Photos**