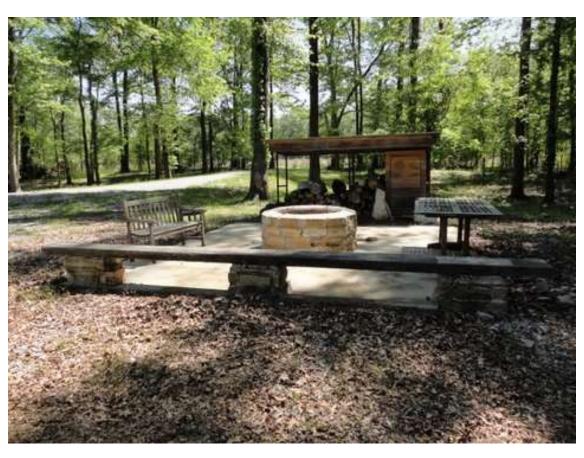

system.

Acreage: 910 +/- Total Acres, of which, 315.5 Cultivated, 89.2 CRP, and 505.3 acres

Timber

**Improvements:** A 5000sq ft. Lodge was built in 2002. It has 3 private bedrooms with attached

baths, a great room, dining room and kitchen, a loft/game room and additional bath. It is a metal frame building complete with porches, boot room and ATV garage. There are numerous other amenities such as deerstands, fire pit,

# **Property Photos**