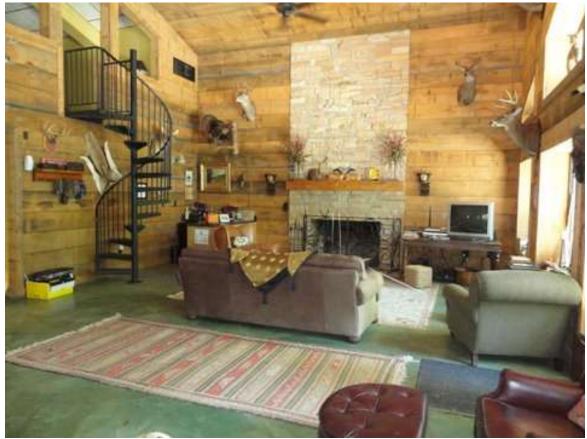

system.

Acreage: 910 +/- Total Acres, of which, 315.5 Cultivated, 89.2 CRP, and 505.3 acres

Timber

**Improvements:** A 5000sq ft. Lodge was built in 2002. It has 3 private bedrooms with attached

baths, a great room, dining room and kitchen, a loft/game room and additional bath. It is a metal frame building complete with porches, boot room and ATV garage. There are numerous other amenities such as deerstands, fire pit,

# **Property Photos**