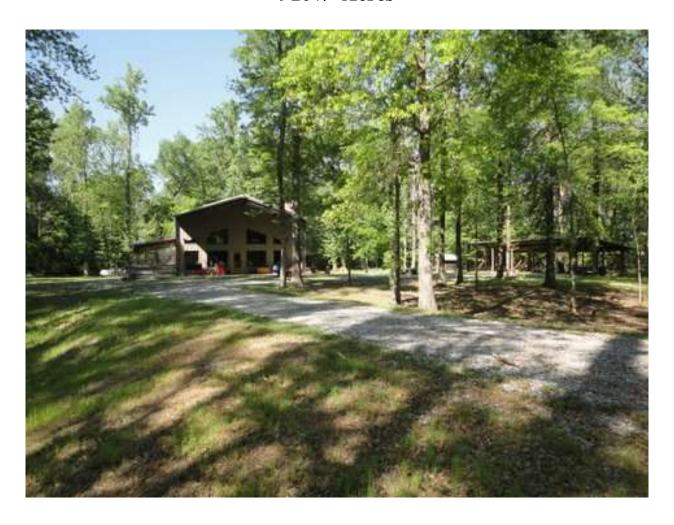

# **Property Photos**

system.

Acreage: 910 +/- Total Acres, of which, 315.5 Cultivated, 89.2 CRP, and 505.3 acres

Timber

**Improvements:** A 5000sq ft. Lodge was built in 2002. It has 3 private bedrooms with attached

baths, a great room, dining room and kitchen, a loft/game room and additional bath. It is a metal frame building complete with porches, boot room and ATV garage. There are numerous other amenities such as deerstands, fire pit,