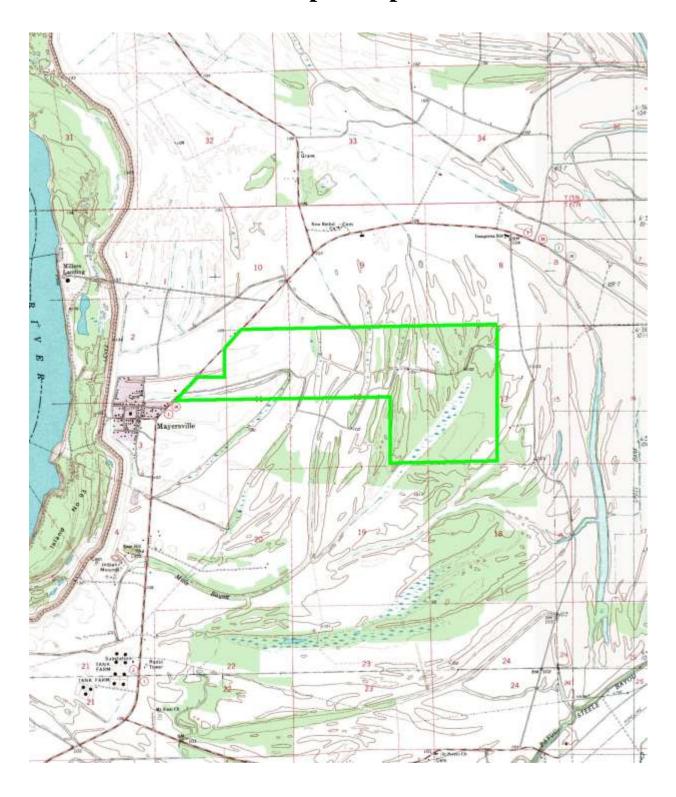

rches, boot room and ATV garage. There are numerous other amenities such as deerstands, fire pit,

furniture etc.

**Elevation:** During the great flood of 2011, this property was not adversely affected; it

remained dry while much of the southern Delta flooded.

**Farm Income:** Total income: \$33,428; Farm lease \$25,000, CRP \$8,428

**Base Acres:** Cotton 286.4 747lbs

 Soybeans
 73.5
 18bu

 Corn
 .6
 41bu

**Sales Price:** \$2,275,000 or \$2500 per acre

**Minerals:** All minerals to be reserved by Seller.

**Possession:** At closing.

**Showing:** By appointment only.

Bert Robinson IV G A Robinson Land Co. LLC 91 South Front St, Suite 02 Memphis, Tennessee 38103 901-526-7631

bertrobinson@garobinson.com www.garobinson.com

### **Location Map**



## **Aerial Photo**



# Topo Map



# **Property Photos**





































### To arrange a private showing please contact:

Bert Robinson IV 901-526-7631

bertrobinson@garobinson.com www.garobinson.com

G. A. Robinson Land Co LLC is the exclusive listing agent for the Seller. All of the information contained herein is deemed to be accurate, however Agent and Seller do not warrant against errors or omissions and urge prospective Buyers to perform their own inspections and due diligence of the property.