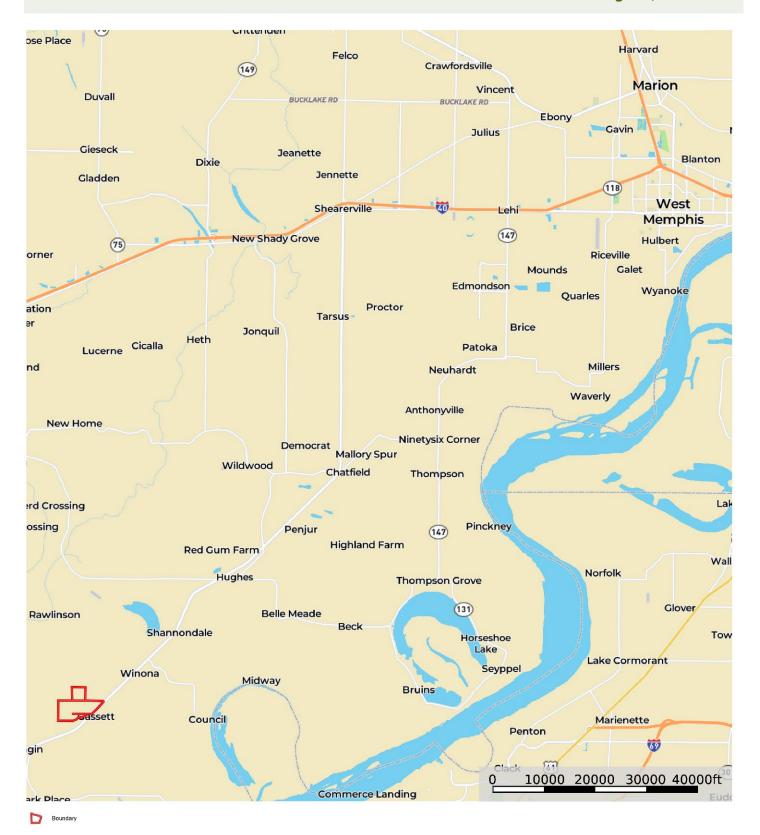

CRES:                 | 220 total cultivated acres, 120 acres are precision leveled               |
|------------------------|---------------------------------------------------------------------------|
| IRRIGATION:            | 1 well irrigates the precision leveled acres & provides for duck flooding |
| Soils:                 | Predominately Sharkey Clay with some Earle Silty Clay                     |
| ESTIMATED FARM INCOME: | \$20,000 - \$30,000 annually                                              |

**BERT ROBINSON IV** | bertrobinson@garobinson.com **901.652.9725** | www.garobinson.com 91 South Front Street · Suite 02 · Memphis, TN 38103



#### **PROPERTY PHOTOS**











#### PROPERTY PHOTOS











## PROPERTY SNAPSHOT & FARMLAND DETAILS







#### **Hughes**, Arkansas



#### **Hughes, Arkansas**









**Hughes, Arkansas** 



B BLIND P PIT

FIELD MAP

**Hughes**, Arkansas



Non-Cropband; Cropband Tract Boundary

Aetiand Determination identifiers Restricted Use

Imagery Year: 2023

2024 Program Year Map Created April 18, 2024

Farm 4155 Tract 11218

**USDA MAP** 

**Hughes**, Arkansas



Common Land Unit
Not-Croptand; Croptand
Tract Borndary

Aetiand Determination identifiers

Restricted Use

Imagery Year: 2023

2024 Program Year Map Created April 18, 2024

> Farm **3314** Tract **10077**

**Hughes**, Arkansas



Common Land Unit
Not-Croptand; Croptand
Tract Boundary

Aètiand Determination identifiers

Restricted Use

Imagery Year: 2023

2024 Program Year Map Created April 18, 2024

Farm **4172** Tract **11228** 

**USDA MAP**