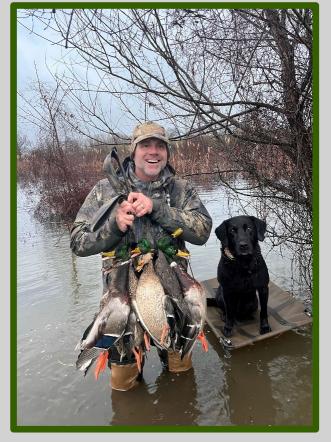

|

#### **FARMLAND**

| ACRES:                 | 220 total cultivated acres, 120 acres are precision leveled               |
|------------------------|---------------------------------------------------------------------------|
| IRRIGATION:            | 1 well irrigates the precision leveled acres & provides for duck flooding |
| Soils:                 | Predominately Sharkey Clay with some Earle Silty Clay                     |
| ESTIMATED FARM INCOME: | \$20,000 - \$30,000 annually                                              |

**BERT ROBINSON IV** | bertrobinson@garobinson.com **901.652.9725** | www.garobinson.com 91 South Front Street · Suite 02 · Memphis, TN 38103



#### **PROPERTY PHOTOS**











#### PROPERTY PHOTOS











## PROPERTY SNAPSHOT & FARMLAND DETAILS







#### **Hughes**, Arkansas



#### **Hughes, Arkansas**









**Hughes, Arkansas** 



B BLIND P PIT

FIELD MAP

**Hughes**, Arkansas



Non-Cropband; Cropband Tract Boundary

Aetiand Determination identifiers Restricted Use

Imagery Year: 2023

2024 Program Year Map Created April 18, 2024

Farm 4155 Tract 11218

**USDA MAP** 

**Hughes**, Arkansas



Common Land Unit
Not-Croptand; Croptand
Tract Borndary

Aetiand Determination identifiers

Restricted Use

Imagery Year: 2023

2024 Program Year Map Created April 18, 2024

> Farm **3314** Tract **10077**

**Hughes**, Arkansas



Common Land Unit
Not-Croptand; Croptand
Tract Boundary

Aètiand Determination identifiers

Restricted Use

Imagery Year: 2023

2024