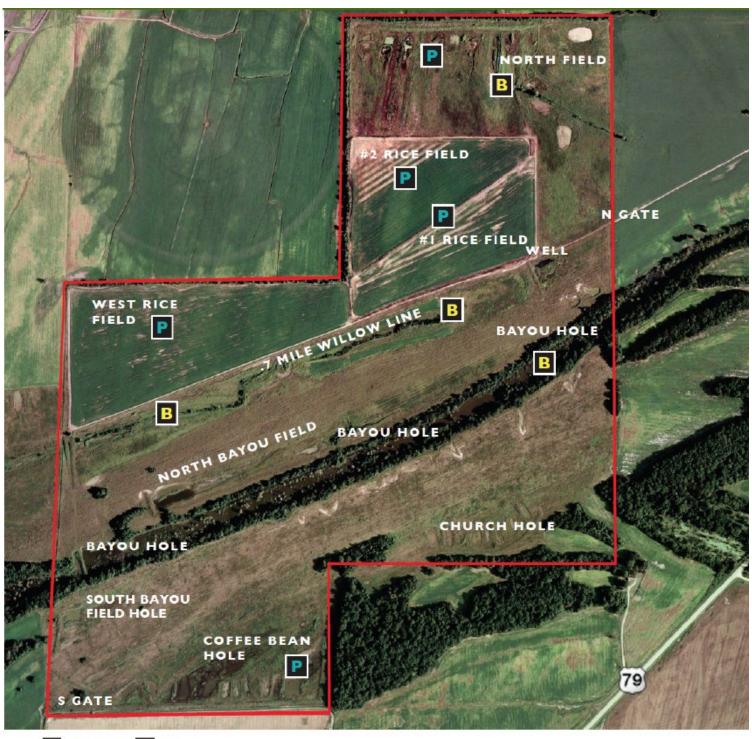

#### **Hughes, Arkansas**

**Hughes, Arkansas** 

B BLIND P PIT

FIELD MAP

**Hughes**, Arkansas

Non-Cropband; Cropband Tract Boundary

Aetiand Determination identifiers Restricted Use

Imagery Year: 2023