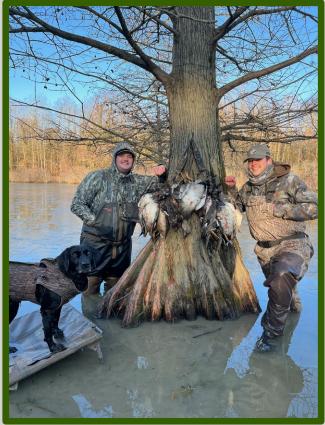

|

#### **FARMLAND**

| ACRES:                 | 220 total cultivated acres, 120 acres are precision leveled               |
|------------------------|---------------------------------------------------------------------------|
| IRRIGATION:            | 1 well irrigates the precision leveled acres & provides for duck flooding |
| Soils:                 | Predominately Sharkey Clay with some Earle Silty Clay                     |
| ESTIMATED FARM INCOME: | \$20,000 - \$30,000 annually                                              |

**BERT ROBINSON IV** | bertrobinson@garobinson.com **901.652.9725** | www.garobinson.com 91 South Front Street · Suite 02 · Memphis, TN 38103



#### **PROPERTY PHOTOS**











#### PROPERTY PHOTOS











## PROPERTY SNAPSHOT & FARMLAND DETAILS







#### **Hughes**, Arkansas



#### **Hughes, Arkansas**









**Hughes, Arkansas** 



B BLIND P PIT

FIELD MAP

**Hughes**, Arkansas



Non-Cropband; Cropband Tract Boundary

Aetiand Determination identifiers Restricted Use

Imagery Year: 2023

2024 Program Year Map Created April 18, 2024

Farm 4155 Tract 11218

**USDA MAP** 

**Hughes**, Arkansas



Common Land Unit
Not-Croptand; Croptand
Tract Borndary

Aetiand Determination identifiers

Restricted Use

Imagery Year: 2023

2024 Program Year Map Created April 18, 2024

> Farm **3314** Tract **10077**

**Hughes**, Arkansas



Common Land Unit
Not-Croptand; Croptand
Tract Boundary

Aètiand Determination identifiers

Restricted Use

Imagery Year: 2023

2024 Program Year Map Created April 18