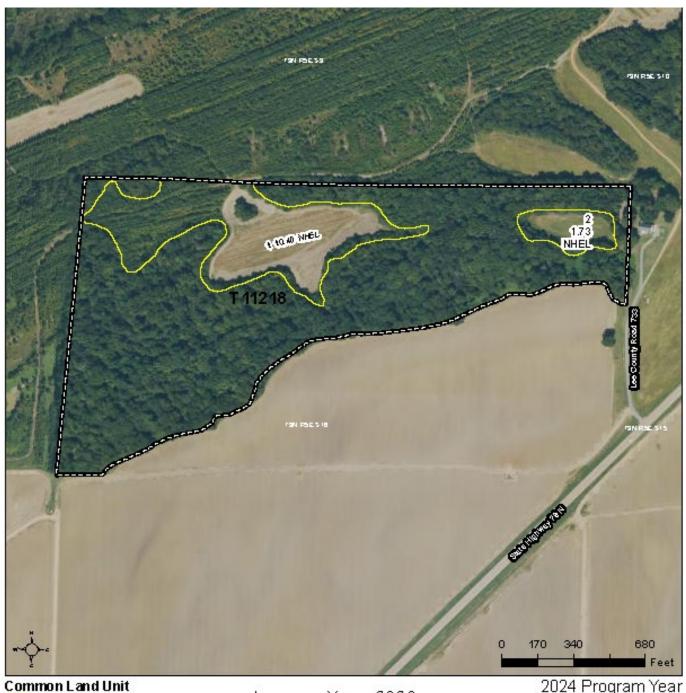

2024 Program Year Map Created April 18, 2024

Farm 4155 Tract 11218

**USDA MAP** 

**Hughes**, Arkansas

Common Land Unit
Not-Croptand; Croptand
Tract Borndary

Aetiand Determination identifiers

Restricted Use

Imagery Year: 2023