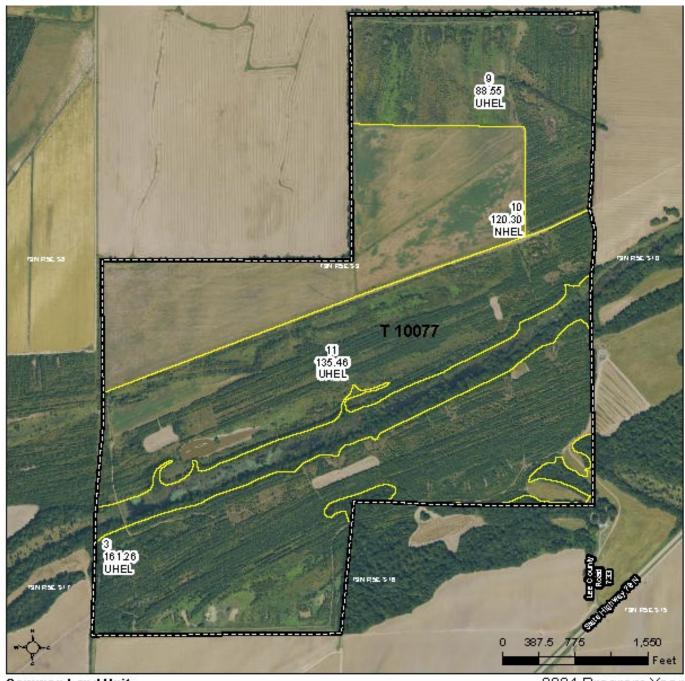

2024 Program Year Map Created April 18, 2024

> Farm **3314** Tract **10077**

**Hughes**, Arkansas

Common Land Unit
Not-Croptand; Croptand
Tract Boundary

Aètiand Determination identifiers

Restricted Use

Imagery Year: 2023