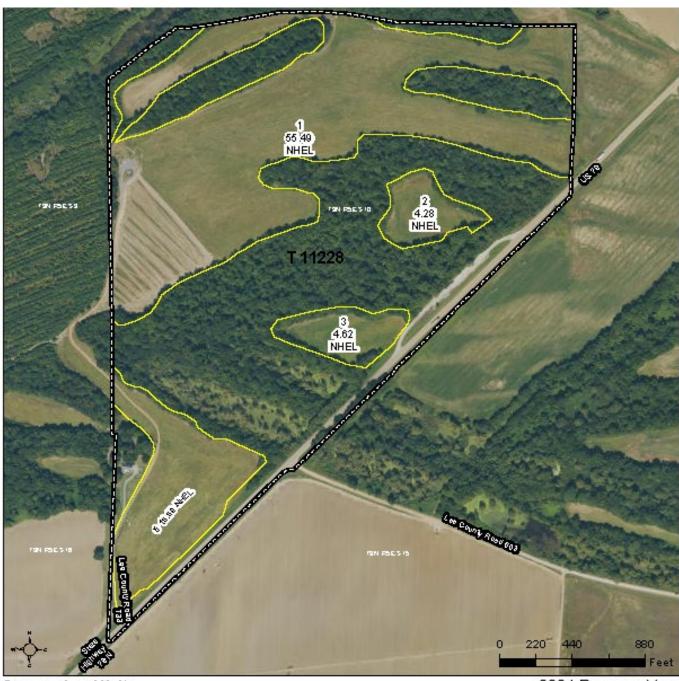

2024 Program Year Map Created April 18, 2024

Farm **4172** Tract **11228** 

**USDA MAP**